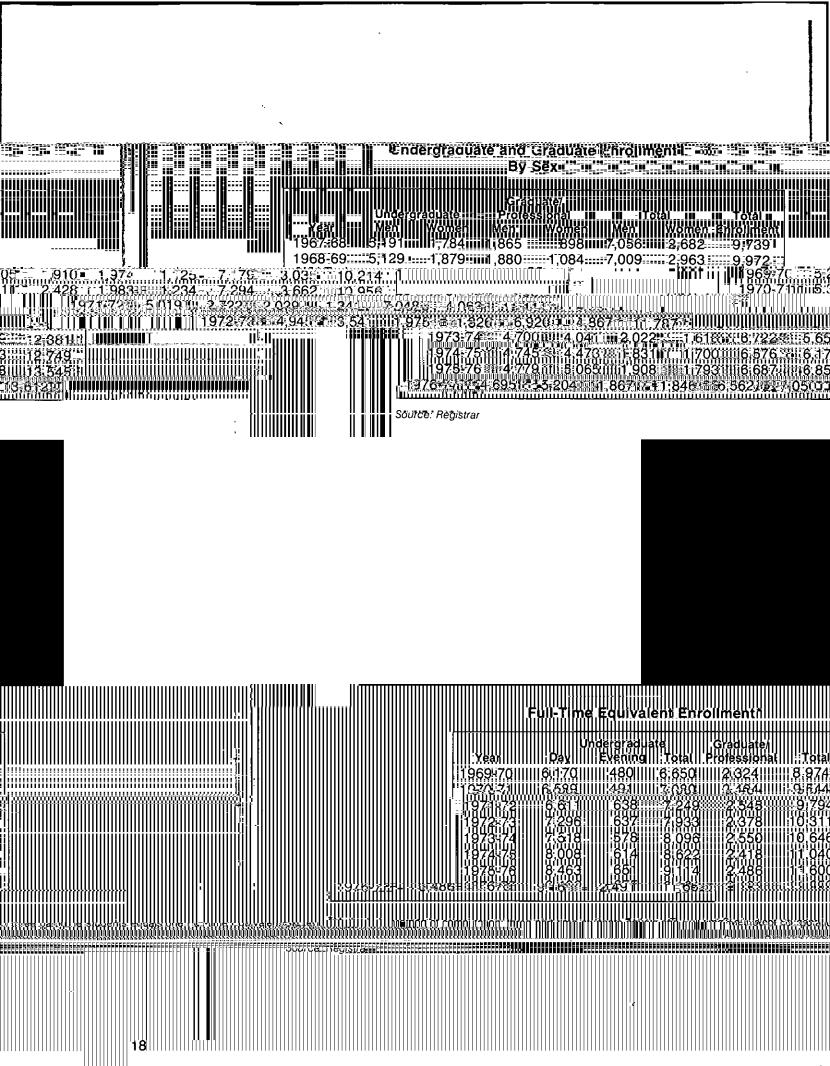

### Graduate and Undergraduate Enrollment Full- and Part-Time

Undergraduate Graduate

#### **Graduate Enrollment**